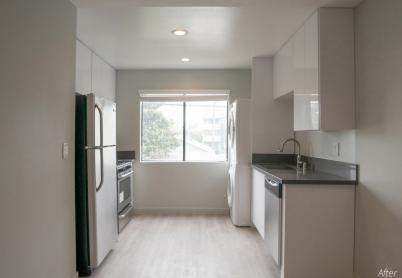

### The Kenmore | Los Angeles, CA

SPG was contracted to oversee this 60-unit capital improvement project in Los Angeles. The owner had a CAPEX budget of \$35,000 per unit in this nonrent controlled building; extensive improvements to interiors were made. SPG vacated the building and re-filled it within 10.5 months with qualified tenants. Part of the improvements included a full re-pipe, all new flooring, tile, new kitchen and baths, and the installation of washer/dryers. SPG was able to achieve 47% more in rents post remodel and executed a 90-180 plan for large CAPEX project on interior of units. Clients have a projected 5-7 year hold for this asset.