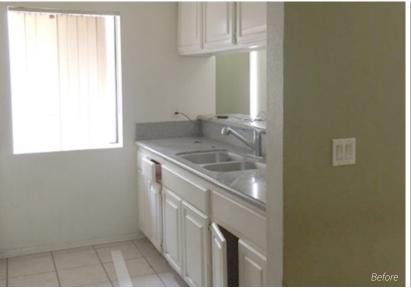

### The Kenmore | Los Angeles, CA

SPG was contracted to oversee this 60-unit capital improvement project in Los Angeles. The owner had a CAPEX budget of \$35,000 per unit in this nonrent controlled building; extensive improvements to interiors were made. SPG vacated the building and re-filled it within 10.5 months with qualified tenants. Part of the improvements included a full re-pipe, all new flooring, tile, new kitchen and baths, and the installation of washer/dryers. SPG was able to achieve 47% more in rents post remodel and executed a 90-180 plan for large CAPEX project on interior of units. Clients have a projected 5-7 year hold for this asset.