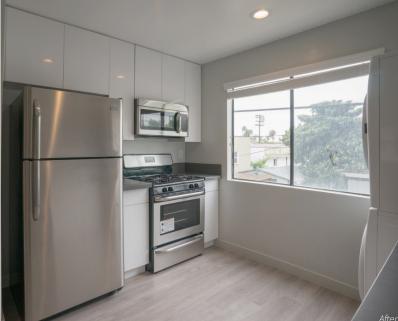

### The Kenmore | Los Angeles, CA

SPG was contracted to oversee this 60-unit capital improvement project in Los Angeles. The owner had a CAPEX budget of \$35,000 per unit in this nonrent controlled building; extensive improvements to interiors were made. SPG vacated the building and re-filled it within 10.5 months with qualified tenants. Part of the improvements included a full re-pipe, all new flooring, tile, new kitchen and baths, and the installation of washer/dryers. SPG was able to achieve 47% more in rents post remodel and executed a 90-180 plan for large CAPEX project on interior of units. Clients have a projected 5-7 year hold for this asset.