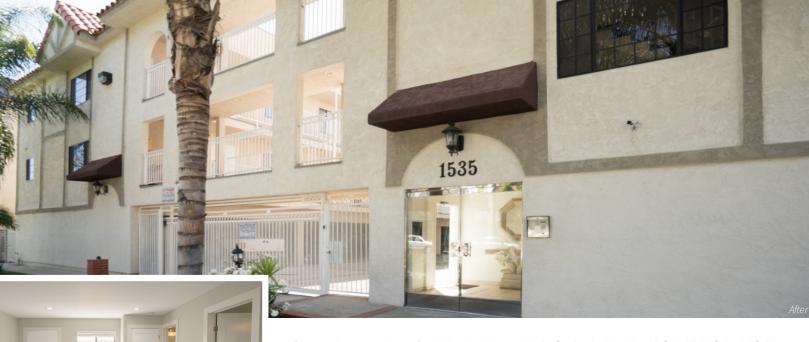

### The Kenmore | Los Angeles, CA

SPG was contracted to oversee this 60-unit capital improvement project in Los Angeles. The owner had a CAPEX budget of \$35,000 per unit in this nonrent controlled building; extensive improvements to interiors were made. SPG vacated the building and re-filled it within 10.5 months with qualified tenants. Part of the improvements included a full re-pipe, all new flooring, tile, new kitchen and baths, and the installation of washer/dryers. SPG was able to achieve 47% more in rents post remodel and executed a 90-180 plan for large CAPEX project on interior of units. Clients have a projected 5-7 year hold for this asset.