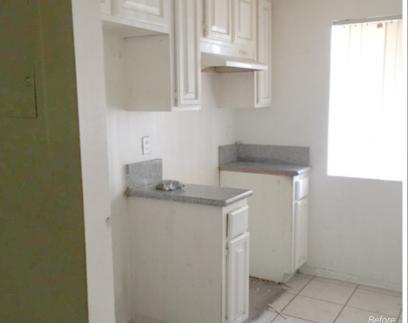

### The Kenmore | Los Angeles, CA

SPG was contracted to oversee this 60-unit capital improvement project in Los Angeles. The owner had a CAPEX budget of \$35,000 per unit in this nonrent controlled building; extensive improvements to interiors were made. SPG vacated the building and re-filled it within 10.5 months with qualified tenants. Part of the improvements included a full re-pipe, all new flooring, tile, new kitchen and baths, and the installation of washer/dryers. SPG was able to achieve 47% more in rents post remodel and executed a 90-180 plan for large CAPEX project on interior of units. Clients have a projected 5-7 year hold for this asset.