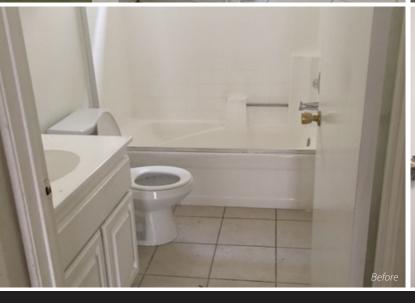

### The Kenmore | Los Angeles, CA

SPG was contracted to oversee this 60-unit capital improvement project in Los Angeles. The owner had a CAPEX budget of \$35,000 per unit in this nonrent controlled building; extensive improvements to interiors were made. SPG vacated the building and re-filled it within 10.5 months with qualified tenants. Part of the improvements included a full re-pipe, all new flooring, tile, new kitchen and baths, and the installation of washer/dryers. SPG was able to achieve 47% more in rents post remodel and executed a 90-180 plan for large CAPEX project on interior of units. Clients have a projected 5-7 year hold for this asset.