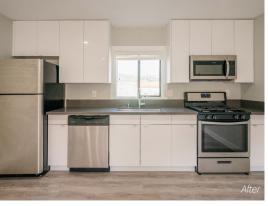

### The Kenmore | Los Angeles, CA

SPG was contracted to oversee this 60-unit capital improvement project in Los Angeles. The owner had a CAPEX budget of \$35,000 per unit in this nonrent controlled building; extensive improvements to interiors were made. SPG vacated the building and re-filled it within 10.5 months with qualified tenants. Part of the improvements included a full re-pipe, all new flooring, tile, new kitchen and baths, and the installation of washer/dryers. SPG was able to achieve 47% more in rents post remodel and executed a 90-180 plan for large CAPEX project on interior of units. Clients have a projected 5-7 year hold for this asset.