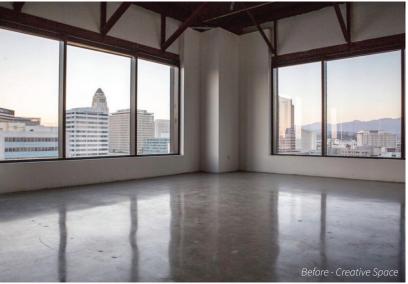

## 360-374 E 2nd St. | Little Tokyo, Los Angeles, CA

SPG was contracted to manage the renovation of this 8-story office building constructed in the early 1930s by Brunswig Drug Co., a manufacturer of pharmaceuticals and cosmetics, in the former industrial district on the east side of Downtown. Upon purchase, the building was 40% vacant and used as traditional office space. There was deferred maintenance on building systems; this was a true diamond in the rough.

SPG turned the building into creative office space and created synergies with the ground floor retail space (110,000 SQFT of office space, atop 30,000 SQFT of shops/restaurants). SPG managed the demo of all infrastructure to create the creative vibe, polished concrete floors, upgraded systems and renovated the entire lobby.