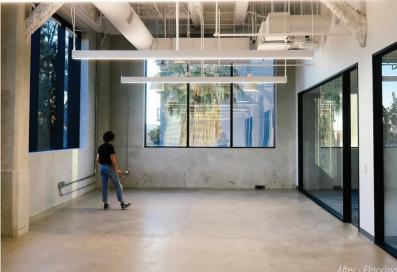

## 360-374 E 2nd St. | Little Tokyo, Los Angeles, CA

SPG was contracted to manage the renovation of this 8-story office building constructed in the early 1930s by Brunswig Drug Co., a manufacturer of pharmaceuticals and cosmetics, in the former industrial district on the east side of Downtown. Upon purchase, the building was 40% vacant and used as traditional office space. There was deferred maintenance on building systems; this was a true diamond in the rough.

SPG turned the building into creative office space and created synergies with the ground floor retail space (110,000 SQFT of office space, atop 30,000 SQFT of shops/restaurants). SPG managed the demo of all infrastructure to create the creative vibe, polished concrete floors, upgraded systems and renovated the entire lobby.