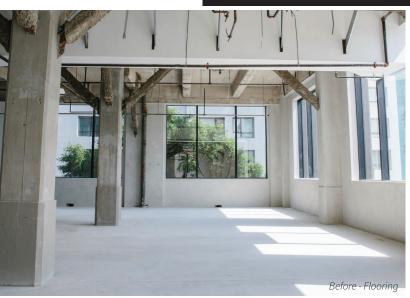

## 360-374 E 2nd St. | Little Tokyo, Los Angeles, CA

SPG was contracted to manage the renovation of this 8-story office building constructed in the early 1930s by Brunswig Drug Co., a manufacturer of pharmaceuticals and cosmetics, in the former industrial district on the east side of Downtown. Upon purchase, the building was 40% vacant and used as traditional office space. There was deferred maintenance on building systems; this was a true diamond in the rough.

SPG turned the building into creative office space and created synergies with the ground floor retail space (110,000 SQFT of office space, atop 30,000 SQFT of shops/restaurants). SPG managed the demo of all infrastructure to create the creative vibe, polished concrete floors, upgraded systems and renovated the entire lobby.